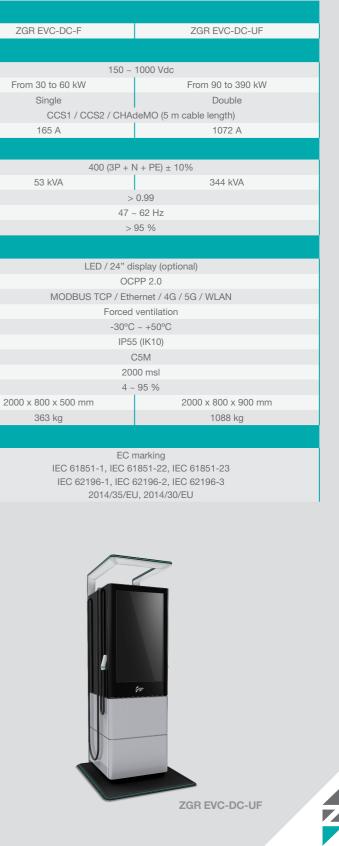

Model ELECTRICAL OUTPUT CHARACTERISTICS DC DC Voltage range Maximum power Connectors Maximum current ELECTRICAL INPUT CHARACTERISTICS AC Rated AC voltage Rated AC power Power factor Frequency range Efficiency **GENERAL CHARACTERISTICS** User interface Communication protocol Connections Coolina Operating temperature Protection rating Corrosion class Maximum altitude Humidity Dimensions (height / width / depth) Approx weight COMPLIANCE WITH REGULATIONS

TECHNICAL SPECIFICATIONS

Standards and directives

ZGR EVC-DC-F

ZGR EVC-DC STAND-ALONE CHARGERS BETWEEN 30 KW AND 400 KW