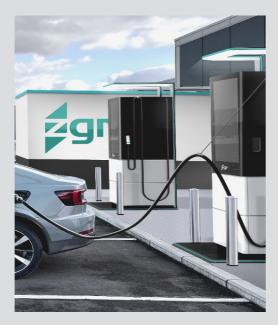

## Fast and ultra-fast charging suitable for any modern electric vehicle

ZGR EVC-DC is the range of compact chargers that combine a differential aesthetic and robustness with the latest technology and efficiency. They can charge electric vehicles at the highest speeds, and adapt as required throughout the charging process.

ZGR EVC-DC is the best solution for the installation of charging points in en route service stations, Industryl vehicle fleets, shopping centres, car parks, etc.