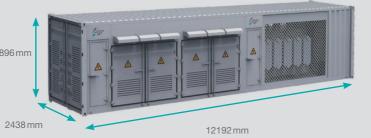

#### Connections

ZGR SOLAR PS PC

ZGR SOLAR PS POWER STATION

ENERGIA@ZIGOR.COM

| ZGR SOLAR PS3300              | ZGR SOLAR PS 6600                          |
|-------------------------------|--------------------------------------------|
|                               |                                            |
| 400 - 800 V                   |                                            |
| 2761 A                        | 5522 A                                     |
|                               |                                            |
| 3,3 MVA                       | 6,6 MVA                                    |
| 10 – 3                        | 36kV                                       |
| 50 / 60 Hz (± 4,5             | 5 Hz adjustable)                           |
| < 3                           | 3%                                         |
|                               |                                            |
| 99%/                          | 98.7%                                      |
|                               |                                            |
| X                             |                                            |
| Yes                           |                                            |
|                               |                                            |
| Farmed 1                      | ilation (fam)                              |
| Forced vent                   |                                            |
| -10°C a +40°C<br>0 to 95%     |                                            |
| 2000m /                       |                                            |
| < 65dB                        | < 65dB                                     |
| 396 x 2438 x 6058mm (20 feet) | 2896 x 2438 x 12192mm (40 feet)            |
|                               |                                            |
| RS/85 Ether                   | net (optional)                             |
| RS485, Ethernet (optional)    |                                            |
| *It will depend               | d on the LV system (String Type Investors) |
|                               |                                            |
|                               |                                            |
|                               |                                            |
|                               |                                            |
|                               |                                            |
|                               |                                            |
| These                         | specifications may change without notice   |
|                               |                                            |
|                               |                                            |
|                               |                                            |
|                               |                                            |
|                               |                                            |
|                               |                                            |
| Combiner Box CTRh 3000        | SCADA Refuscit Operator                    |
| Combiner Box CTRh 3030        |                                            |
|                               | A                                          |
|                               |                                            |
|                               |                                            |
|                               |                                            |
|                               |                                            |
|                               |                                            |
|                               |                                            |
|                               |                                            |
|                               |                                            |
| WER STATION                   |                                            |
|                               |                                            |