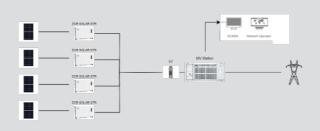

#### Connections

ZGR SOLAR PS PC

ZGR SOLAR PS POWER STATION

ENERGIA@ZIGOR.COM

| ZGR SOLAR PS3300              | ZGR SOLAR PS 6600                          |
|-------------------------------|--------------------------------------------|
|                               |                                            |
| 400 - 800 V                   |                                            |
| 2761 A                        | 5522 A                                     |
|                               |                                            |
| 3,3 MVA                       | 6,6 MVA                                    |
| 10 – 3                        | 36kV                                       |
| 50 / 60 Hz (± 4,5             | 5 Hz adjustable)                           |
| < 3                           | 3%                                         |
|                               |                                            |
| 99%/                          | 98.7%                                      |
|                               |                                            |
| X                             |                                            |
| Yes                           |                                            |
|                               |                                            |
| Farmed 1                      | ilation (fam)                              |
| Forced vent                   |                                            |
| -10°C a +40°C<br>0 to 95%     |                                            |
| 2000m /                       |                                            |
| < 65dB                        | < 65dB                                     |
| 396 x 2438 x 6058mm (20 feet) | 2896 x 2438 x 12192mm (40 feet)            |
|                               |                                            |
| RS/85 Ether                   | net (optional)                             |
| RS485, Ethernet (optional)    |                                            |
| *It will depend               | d on the LV system (String Type Investors) |
|                               |                                            |
|                               |                                            |
|                               |                                            |
|                               |                                            |
|                               |                                            |
|                               |                                            |
| These                         | specifications may change without notice   |
|                               |                                            |
|                               |                                            |
|                               |                                            |
|                               |                                            |
|                               |                                            |
|                               |                                            |
| Combiner Box CTRh 3000        | SCADA Refuscit Operator                    |
| Combiner Box CTRh 3030        |                                            |
|                               | A                                          |
|                               |                                            |
|                               |                                            |
|                               |                                            |
|                               |                                            |
|                               |                                            |
|                               |                                            |
|                               |                                            |
|                               |                                            |
| WER STATION                   |                                            |
|                               |                                            |