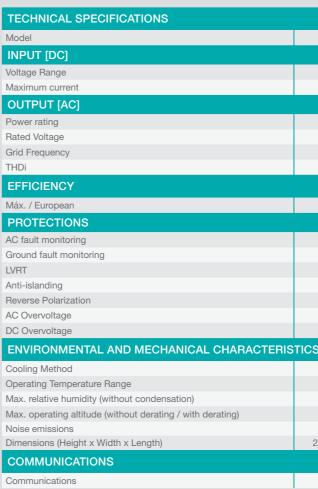

#### Connections

ZGR SOLAR PS PC

ZGR SOLAR PS POWER STATION

ENERGIA@ZIGOR.COM

| ZGR SOLAR PS3300              | ZGR SOLAR PS 6600                          |
|-------------------------------|--------------------------------------------|
|                               |                                            |
| 400 - 800 V                   |                                            |
| 2761 A                        | 5522 A                                     |
|                               |                                            |
| 3,3 MVA                       | 6,6 MVA                                    |
| 10 – 3                        | 36kV                                       |
| 50 / 60 Hz (± 4,5             | 5 Hz adjustable)                           |
| < 3                           | 3%                                         |
|                               |                                            |
| 99%/                          | 98.7%                                      |
|                               |                                            |
| X                             |                                            |
| Yes                           |                                            |
|                               |                                            |
| Farmed 1                      | ilation (fam)                              |
| Forced vent                   |                                            |
| -10°C a +40°C<br>0 to 95%     |                                            |
| 2000m /                       |                                            |
| < 65dB                        | < 65dB                                     |
| 396 x 2438 x 6058mm (20 feet) | 2896 x 2438 x 12192mm (40 feet)            |
|                               |                                            |
| RS/85 Ether                   | net (optional)                             |
| RS485, Ethernet (optional)    |                                            |
| *It will depend               | d on the LV system (String Type Investors) |
|                               |                                            |
|                               |                                            |
|                               |                                            |
|                               |                                            |
|                               |                                            |
|                               |                                            |
| These                         | specifications may change without notice   |
|                               |                                            |
|                               |                                            |
|                               |                                            |
|                               |                                            |
|                               |                                            |
|                               |                                            |
| Combiner Box CTRh 3000        | SCADA Refuscit Operator                    |
| Combiner Box CTRh 3030        |                                            |
|                               | A                                          |
|                               |                                            |
|                               |                                            |
|                               |                                            |
|                               |                                            |
|                               |                                            |
|                               |                                            |
|                               |                                            |
|                               |                                            |
| WER STATION                   |                                            |
|                               |                                            |