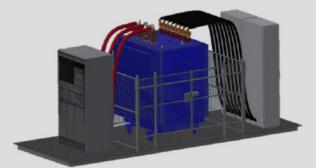

# **ZGR SOLAR PS** is the key solution ideal for large plants photovoltaic.

ZGR SOLAR PS is a plug and play solution in container, skid or concrete booth options; fully equipped for the connection of investors to a Medium Voltage Transformation Center and Switchgear, in addition to auxiliary services and communications for use in facilities photovoltaic and/or energy storage.

It is a turnkey solution that allows increase the overall efficiency of a conversion system and reduce installation costs.

All the equipment that composes it is adapted according to the required technical specifications and combine to achieve maximum performance, efficiency, and uninterrupted operation during its entire useful life.